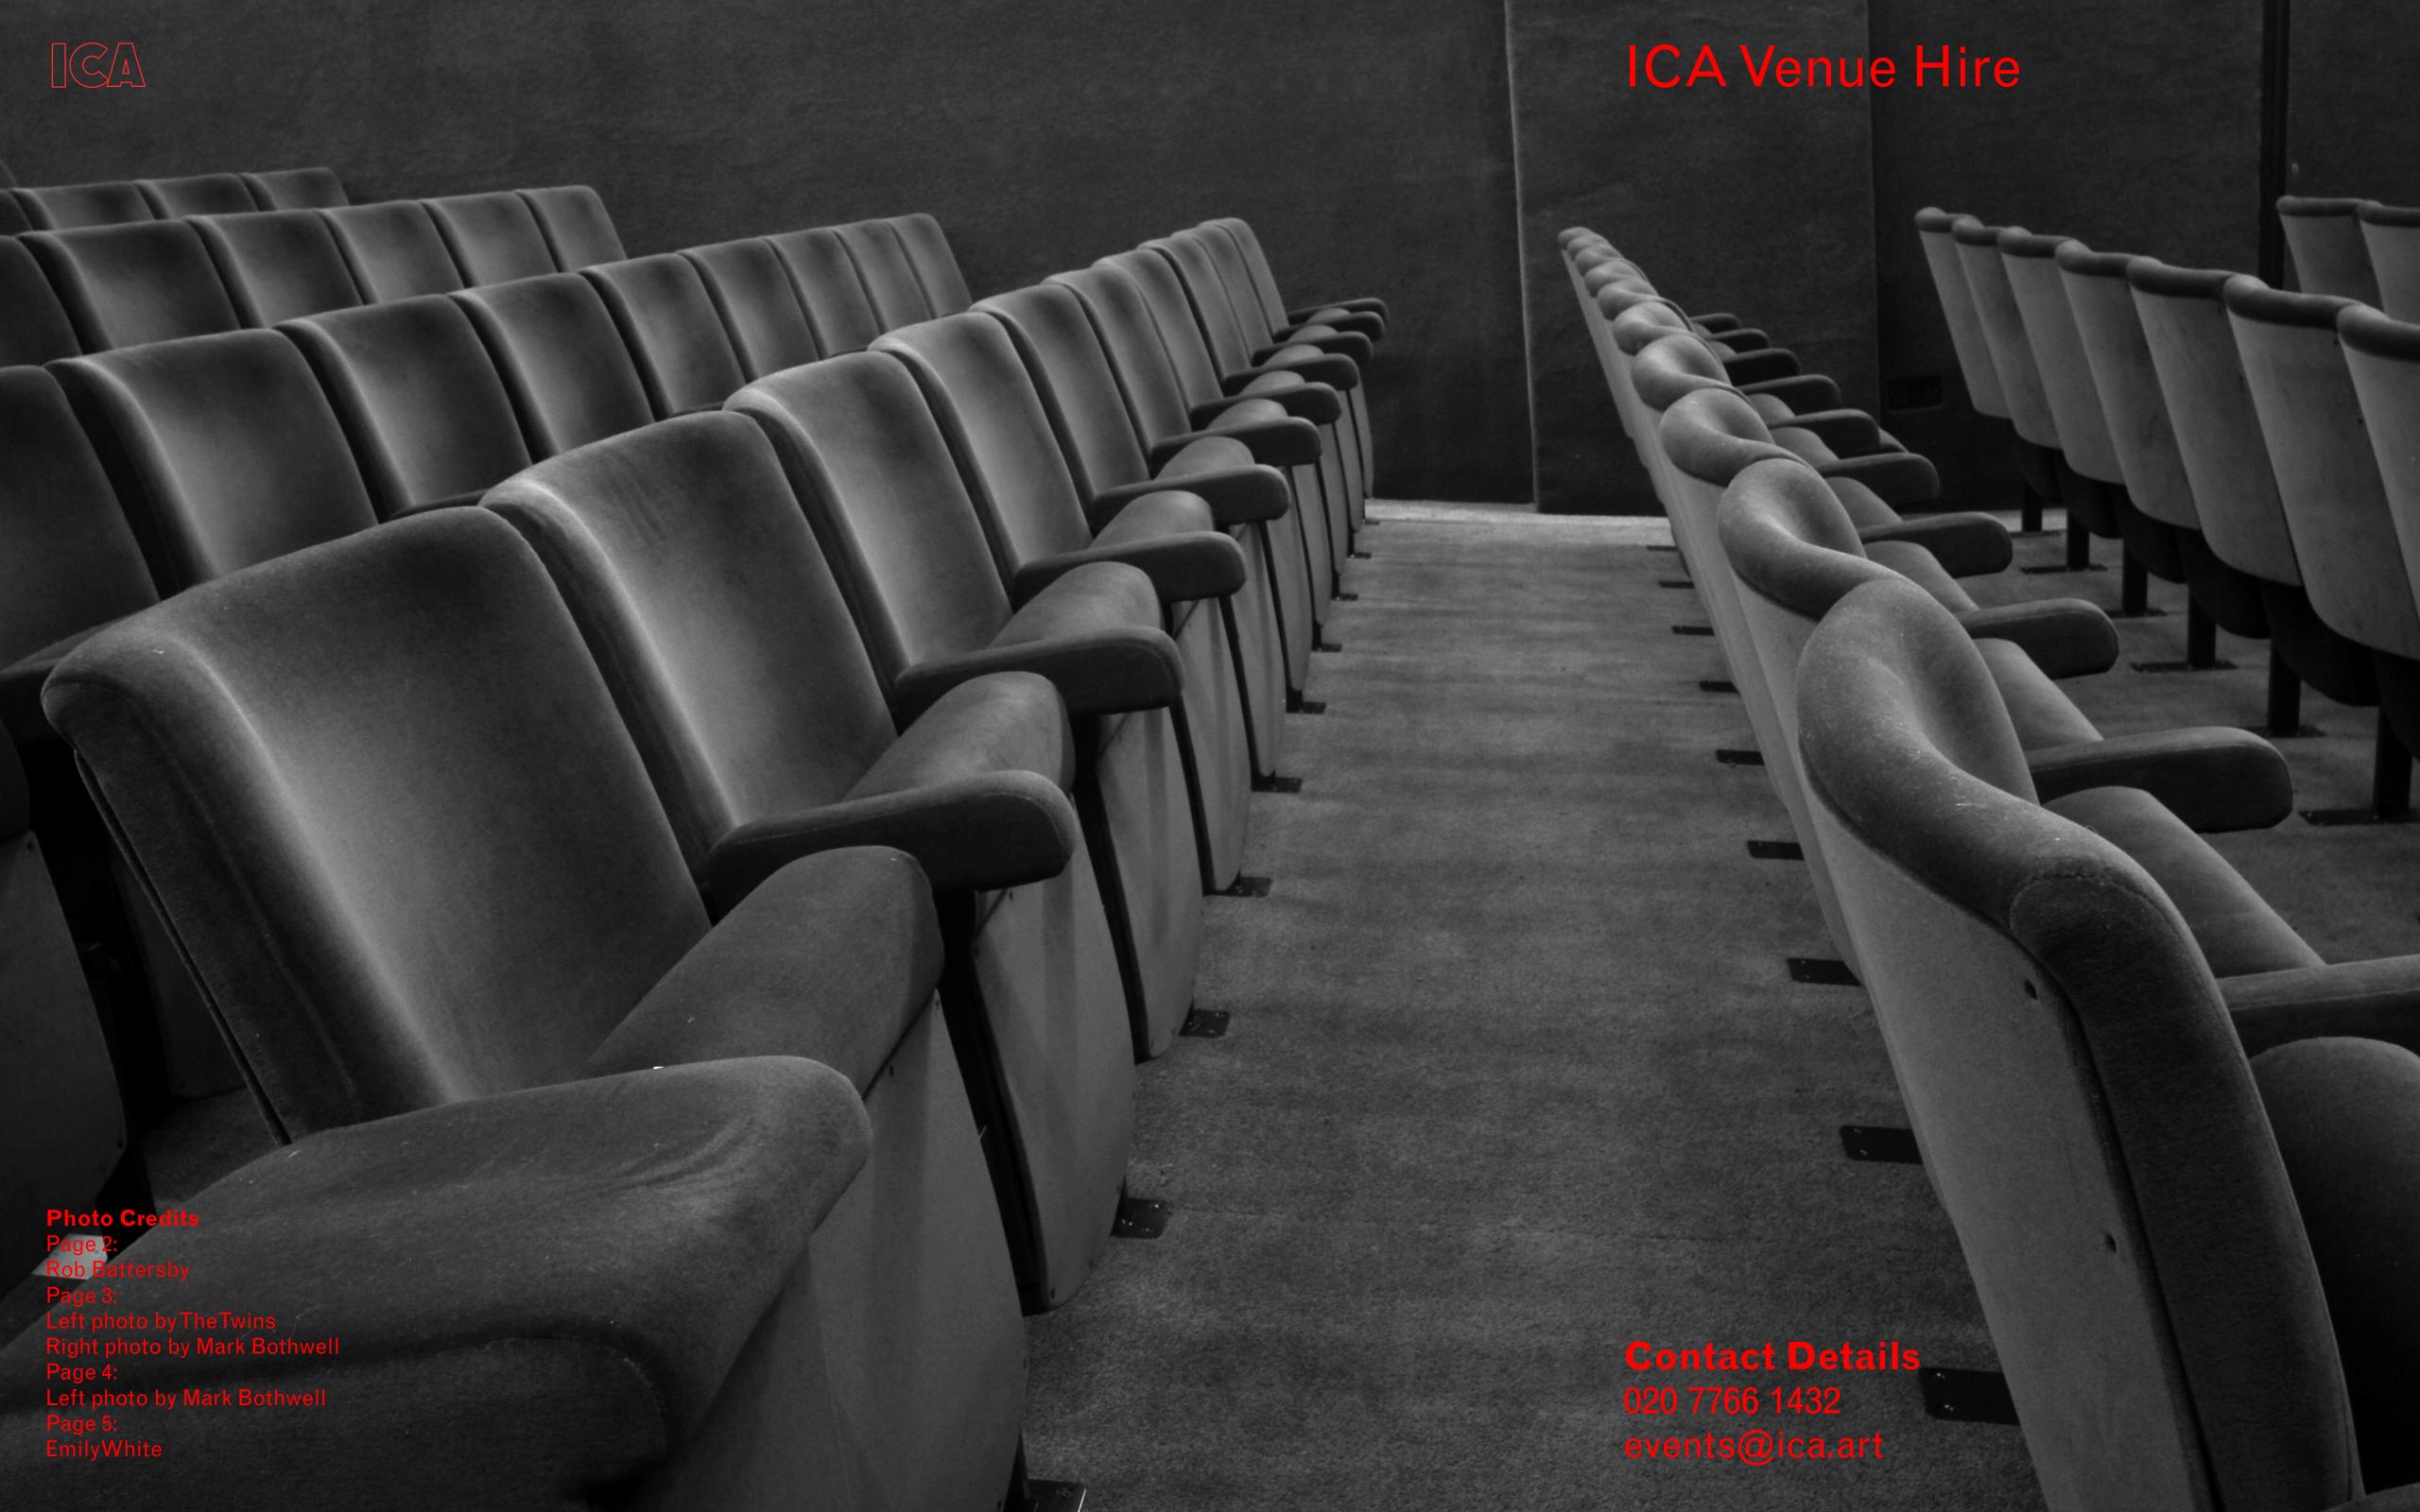

## Introduction

The ICA offers comprehensive screening room services in a central London location, just a short walk from Leicester Square and Piccadilly Circus. Our recently refurbished cinemas can be used for press views, presentations, and screenings. Both screens can play DCP, 35mm, Digi Beta, Blu-Ray, DVD and computer files. The Cinemas can also be hired in conjunction with the ICA Bar or the Nash and Brandon Rooms.

### Capacity

185