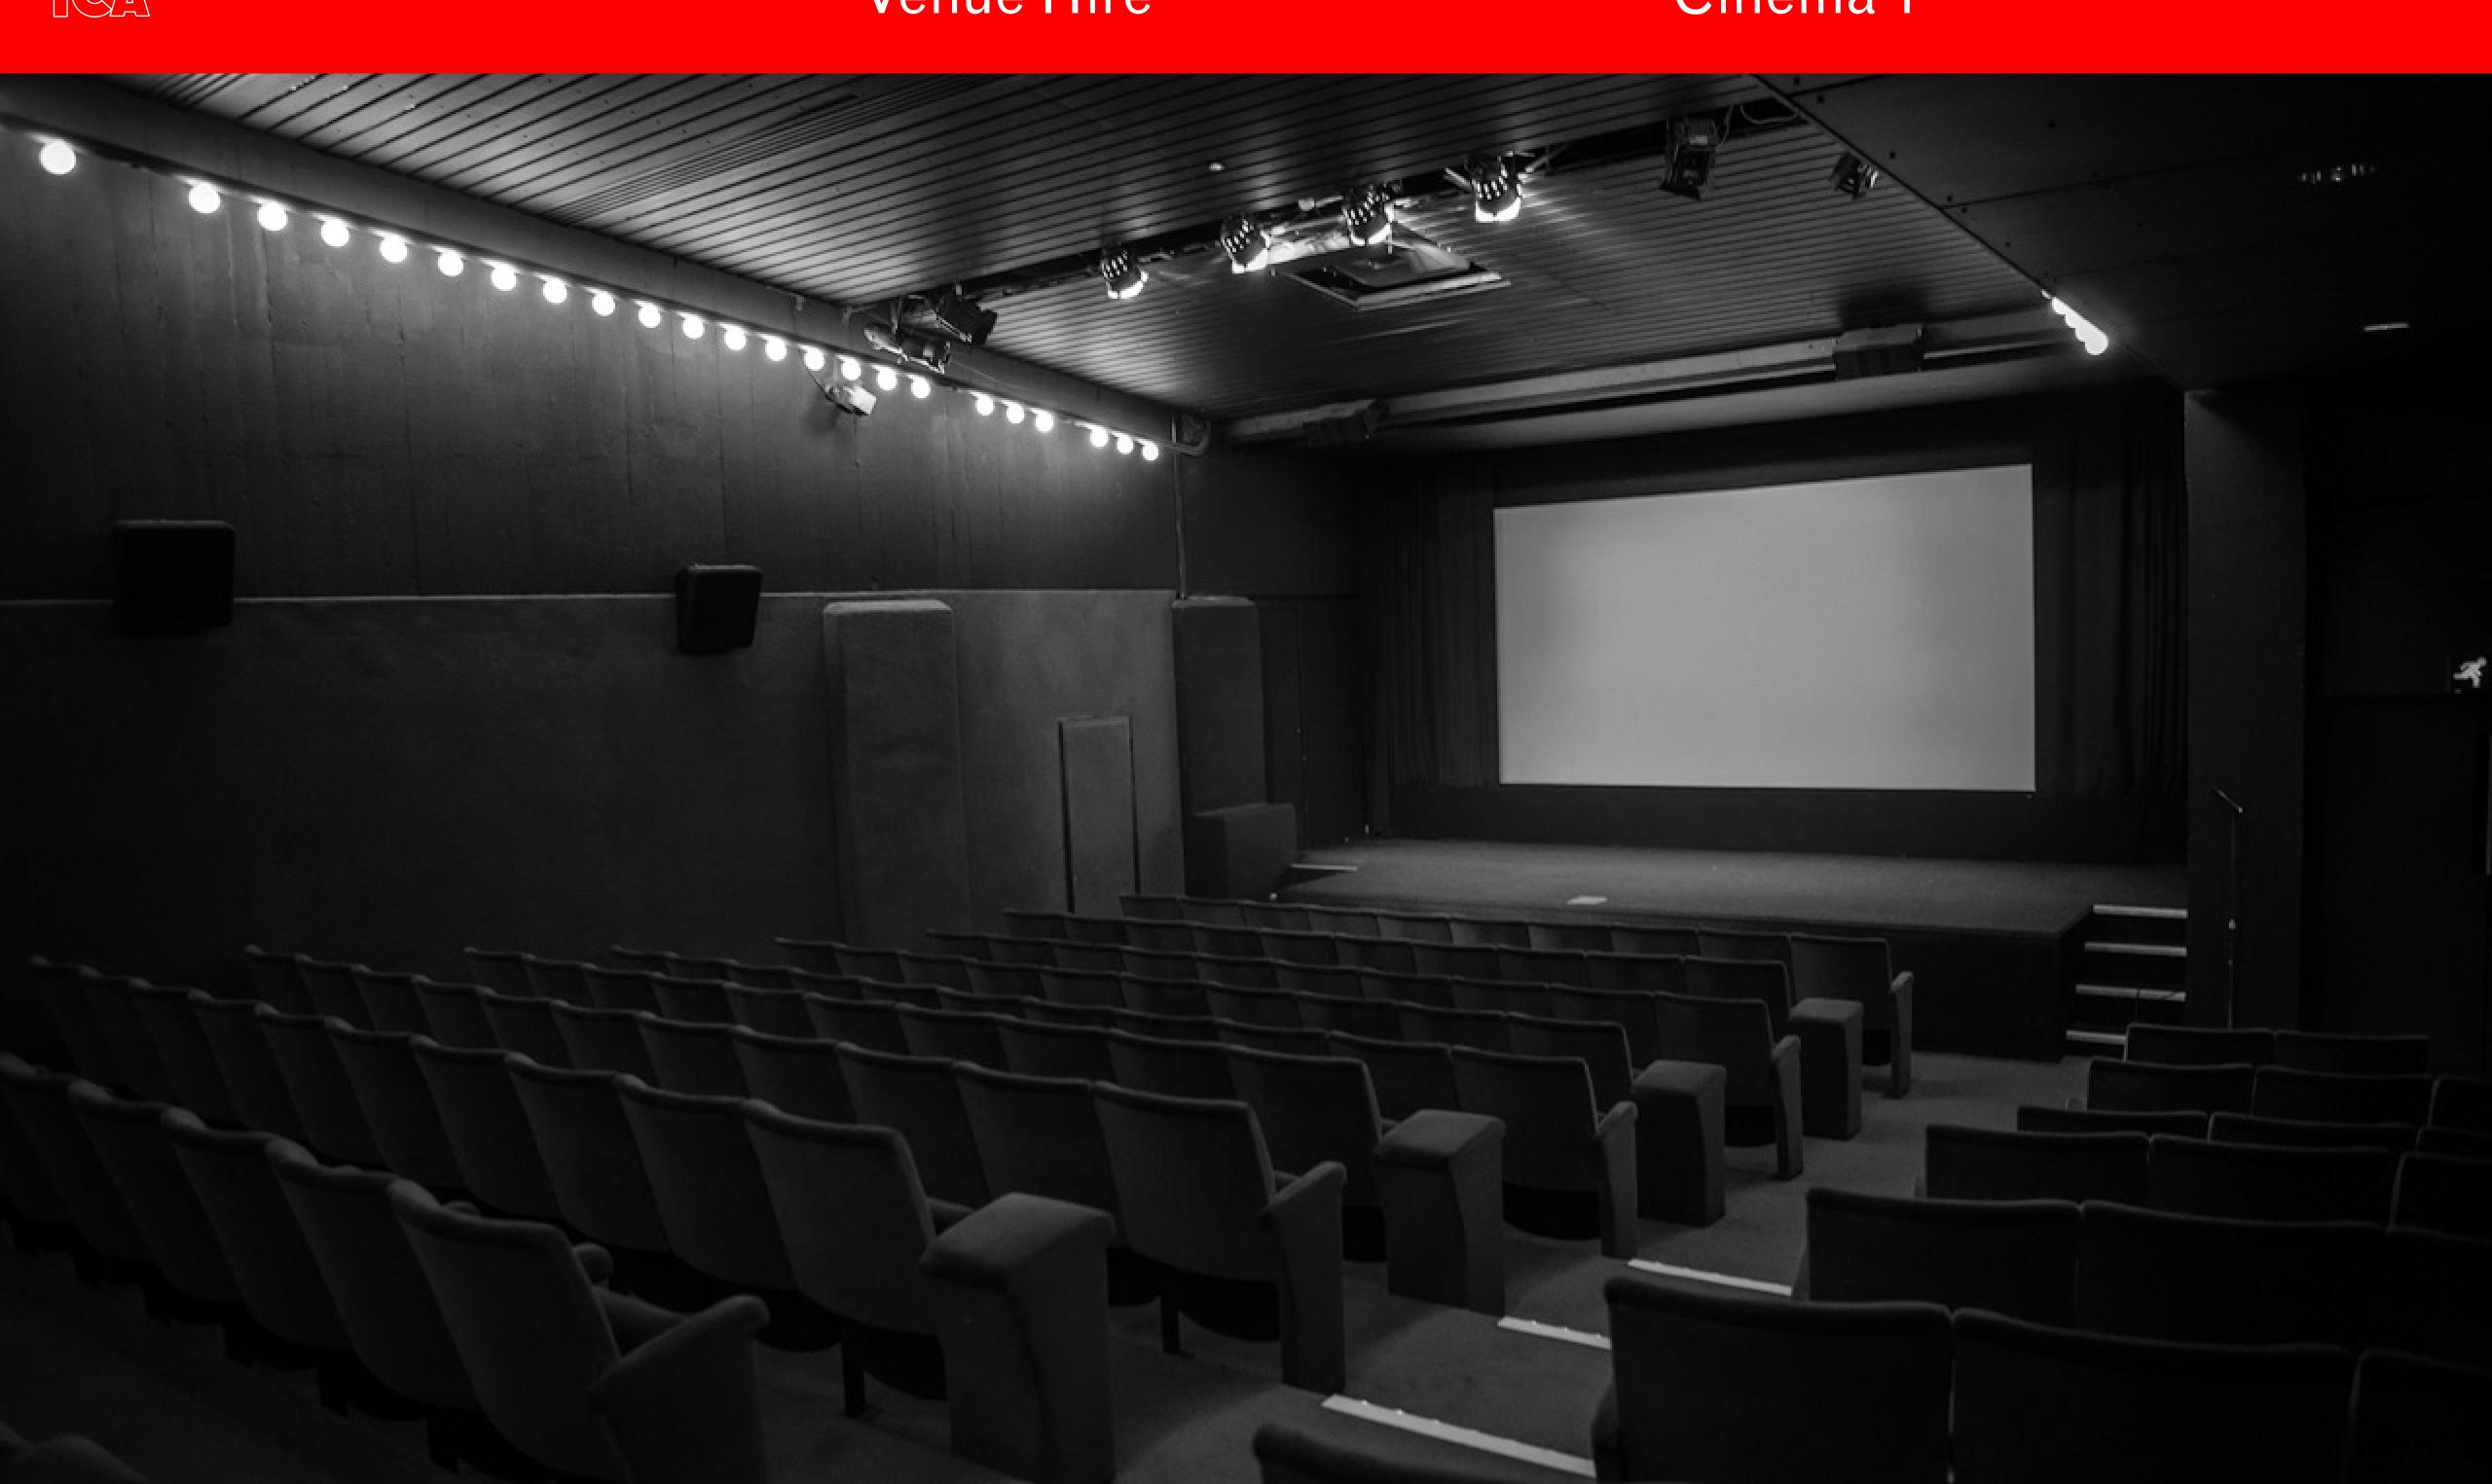

# Cinema 1

## Introduction

The ICA offers comprehensive screening room services in a central London location, just a short walk from Leicester Square and Piccadilly Circus. Our recently refurbished cinemas can be used for press views, presentations, and screenings. Both screens can play DCP, 35mm, Digi Beta, Blu-Ray, DVD and computer files. The Cinemas can also be hired in conjunction with the ICA Bar or the Nash and Brandon Rooms.

### Capacity

185