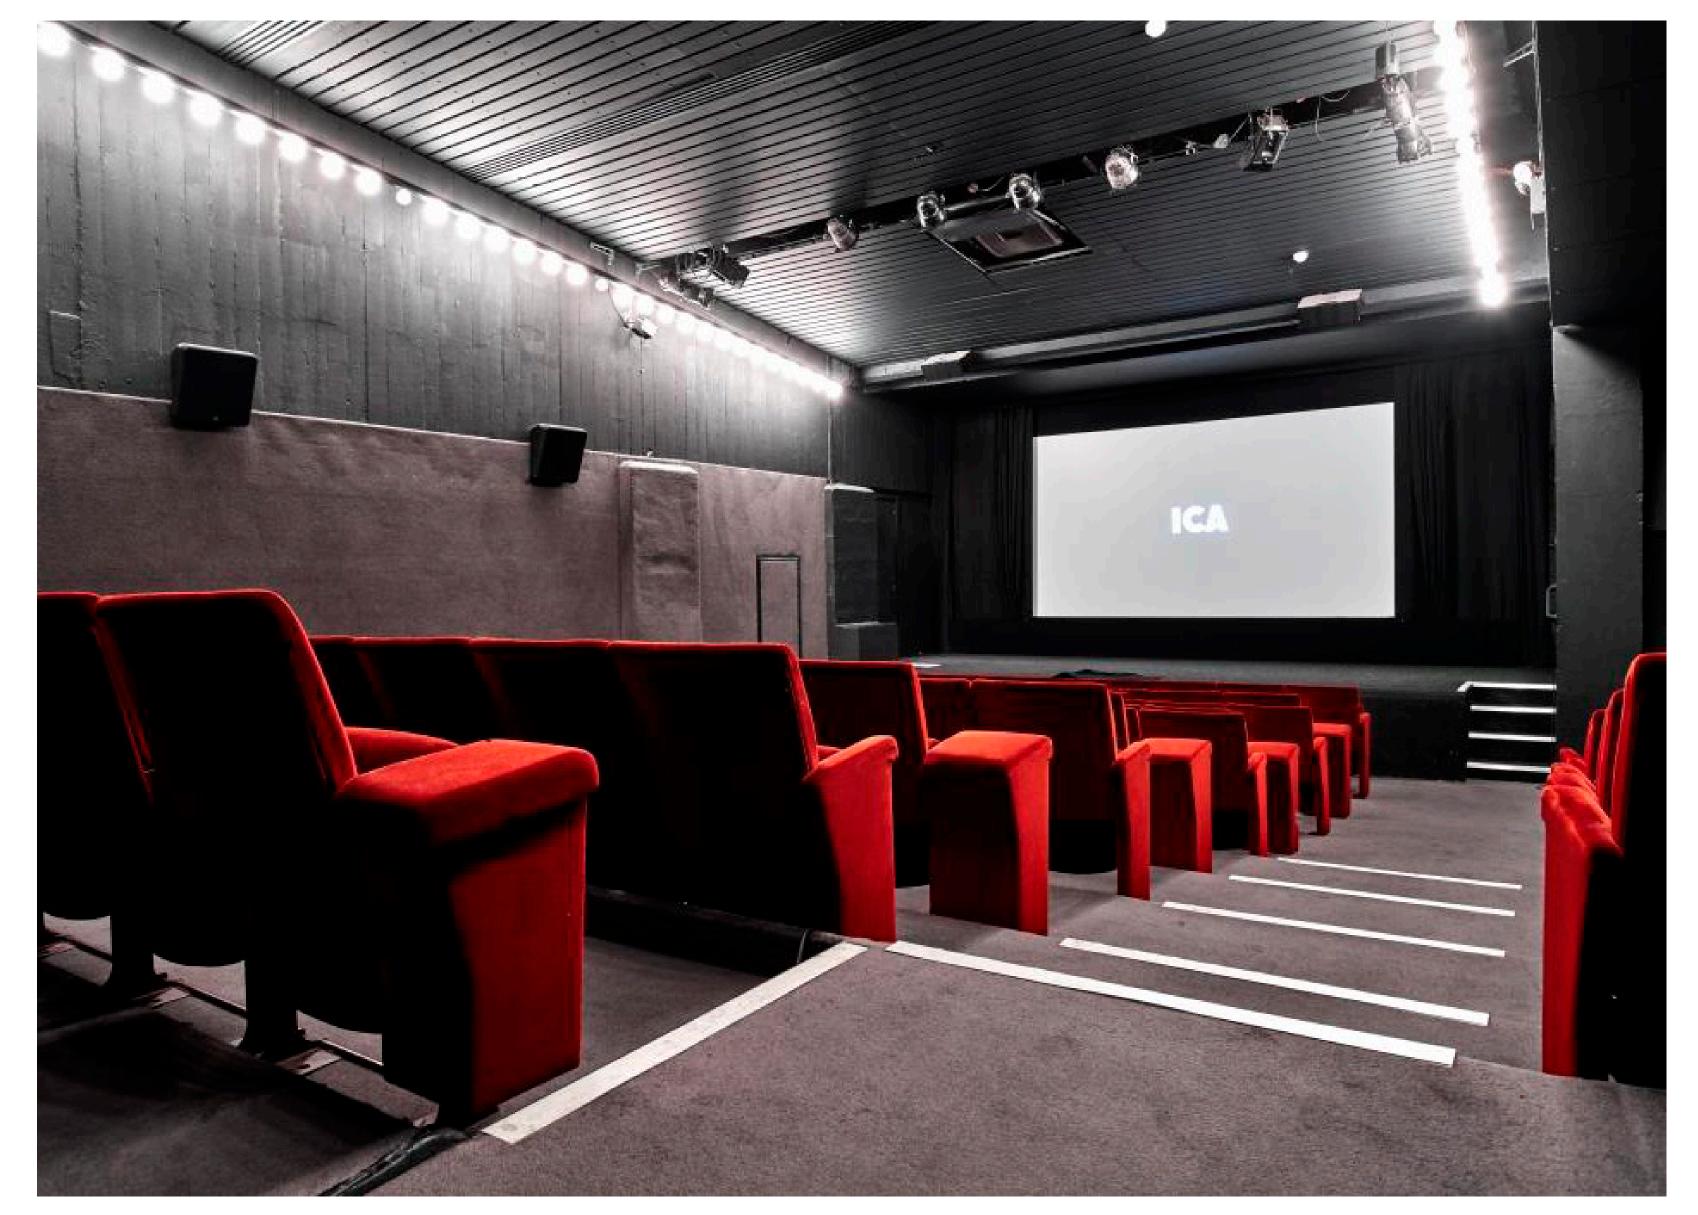

# Cinema 1

## Introduction

The ICA offers comprehensive screening room services in a central London location, just a short walk from Leicester Square and Piccadilly Circus. Our recently refurbished cinemas can be used for press views, presentations, and screenings. Both screens can play DCP, 35mm, Digi Beta, Blu-Ray, DVD and computer files. The Cinemas can also be hired in conjunction with the ICA Bar or the Nash and Brandon Rooms.

### Capacity

185