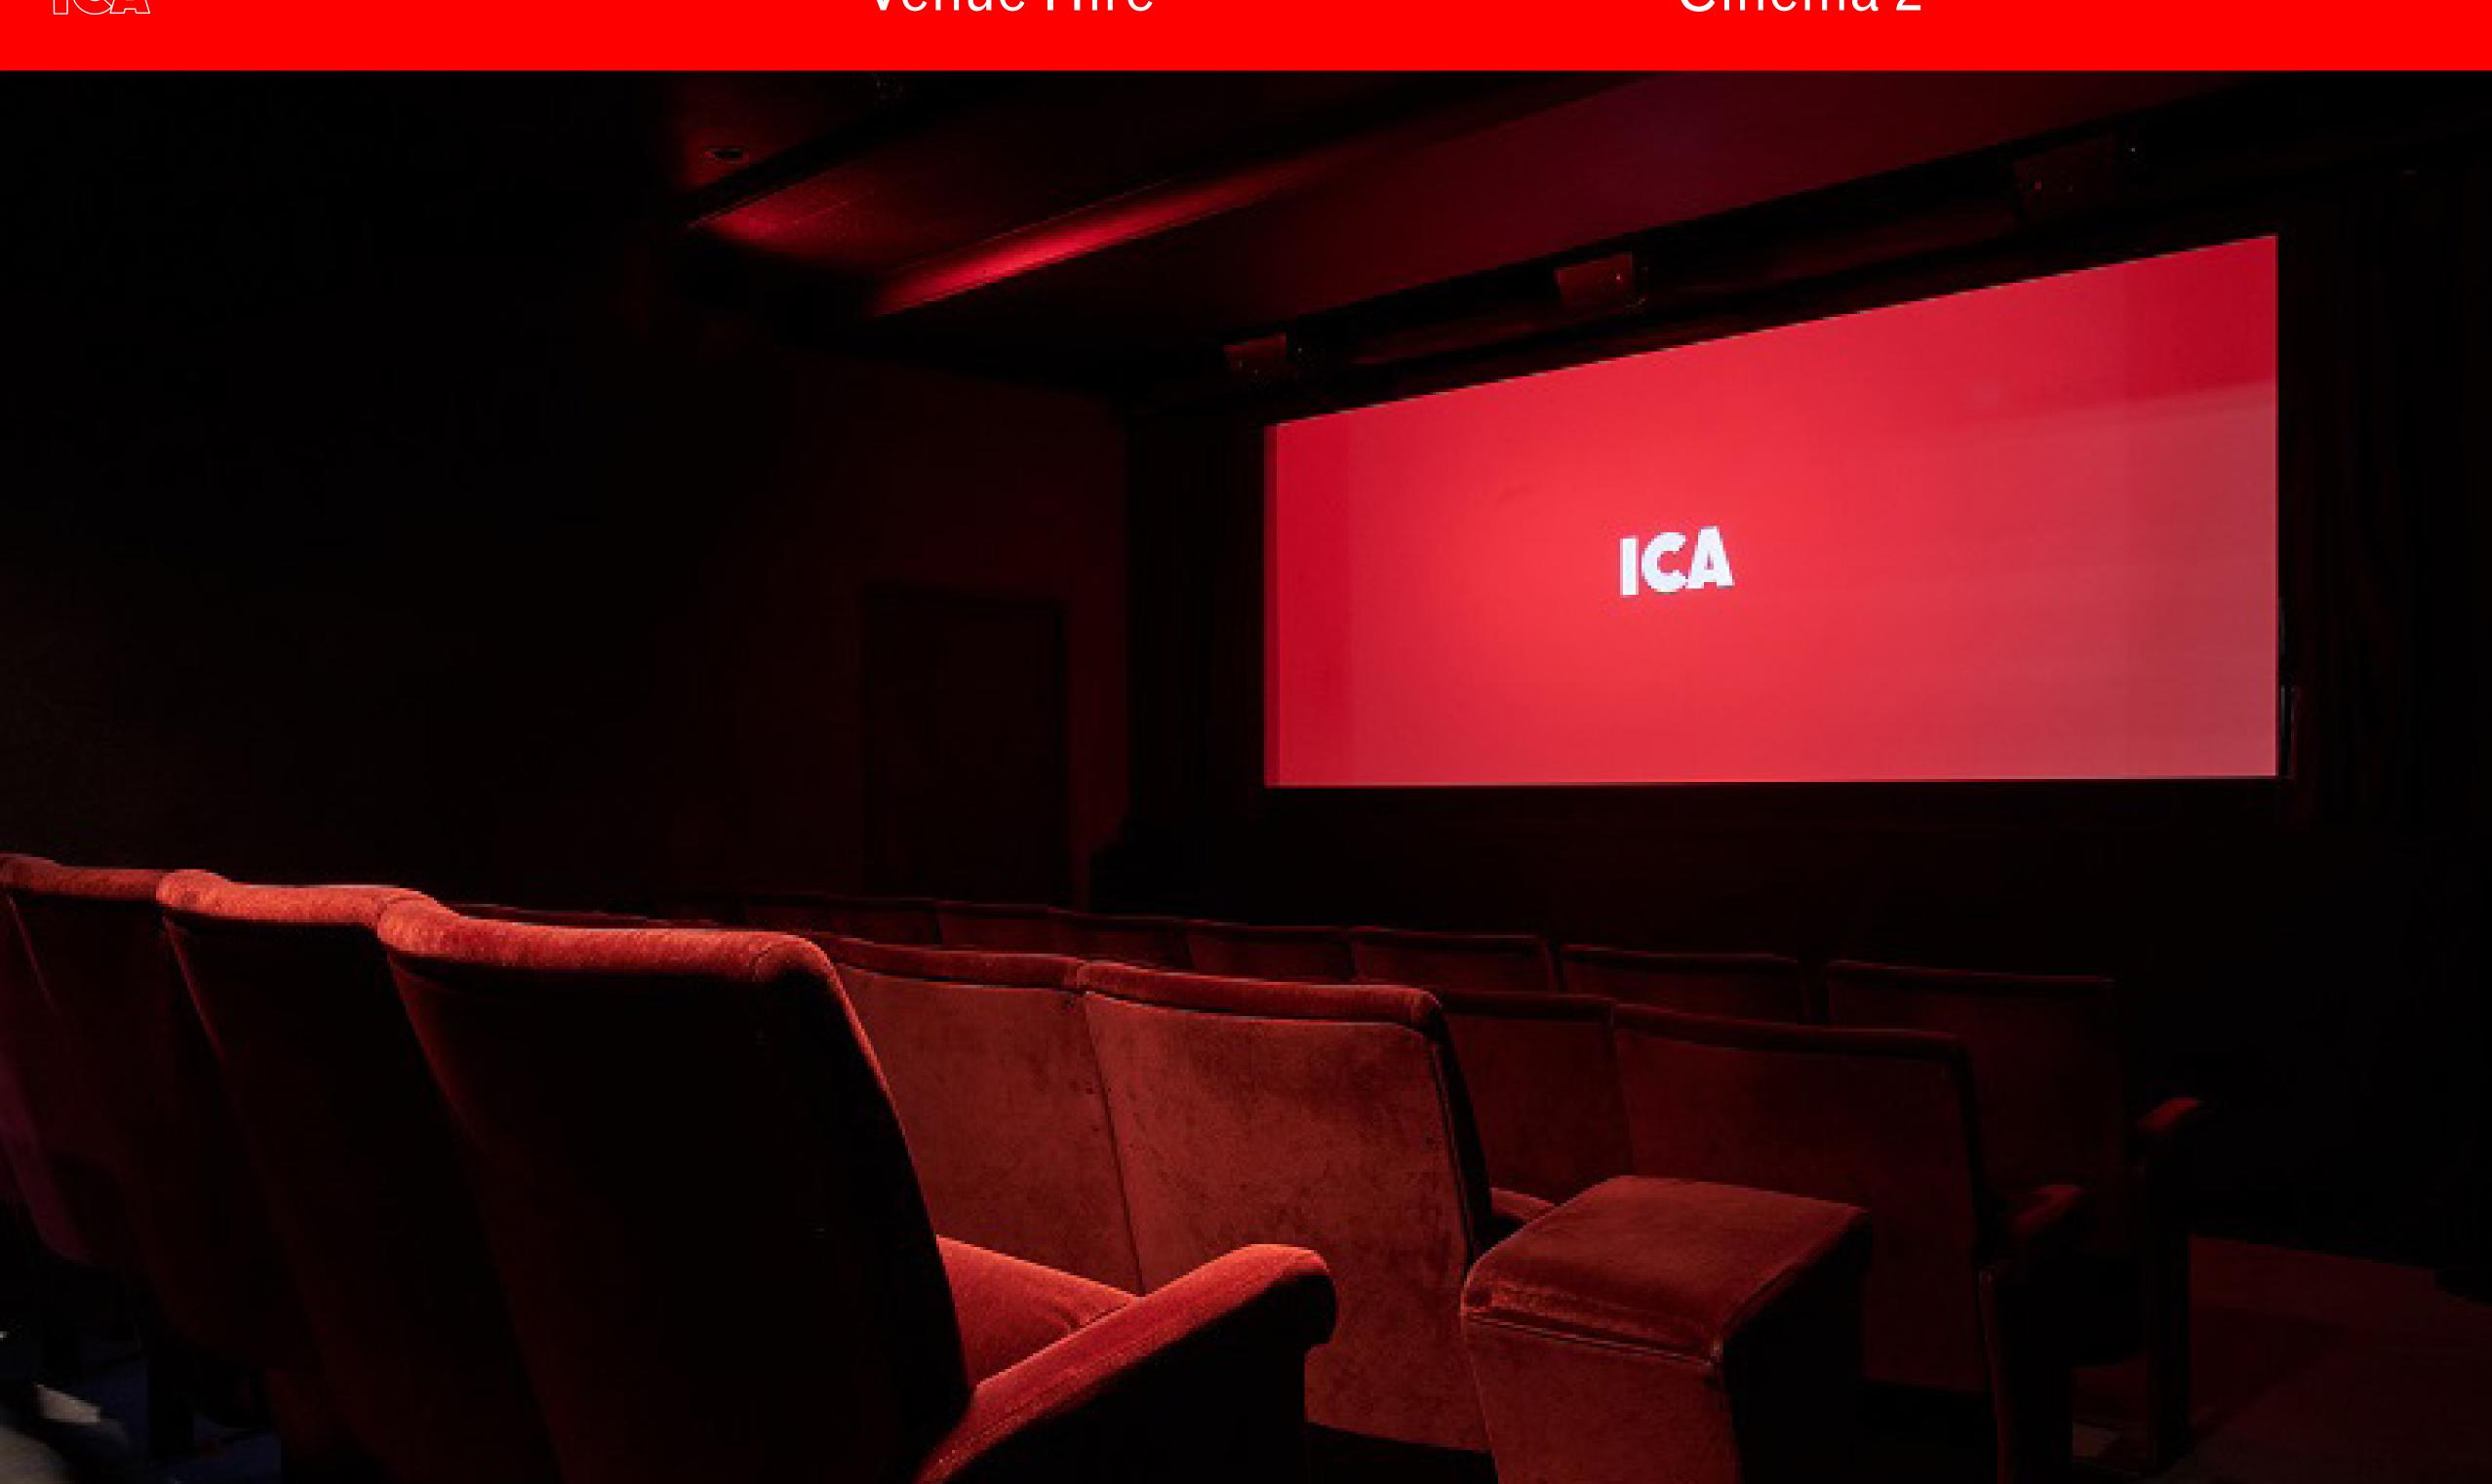

## Cinema 2

### Introduction

The ICA offers comprehensive screening room services in a central London location, just a short walk from Leicester Square and Piccadilly Circus. Our recently refurbished cinemas can be used for press views, presentations, and screenings. Both screens can play DCP, 35mm, Digi Beta, Blu-Ray, DVD and computer files. The Cinemas can also be hired in conjunction with the ICA Bar or the Nash and Brandon Rooms.

### Capacity

45